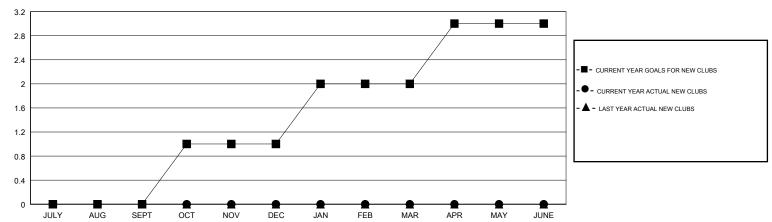

| 0         | 1             | JULY/AUG/SEPT                  | -5                        | 13                      | 24                                           |
| OCT/NOV/DEC   | 1             | 0         | 0             | OCT/NOV/DEC                    | 20                        | 6                       | 37                                           |
| JAN/FEB/MAR   | 1             | 0         | 0             | JAN/FEB/MAR                    | 20                        | 43                      | 27                                           |
| APR/MAY/JUNE  | 1             | 0         | 0             | APR/MAY/JUNE                   | 20                        | 8                       | 4                                            |

## GOALS AND ACTUAL NEW CLUBS CUMULATIVE



## GOALS AND ACTUAL MEMBERS CUMULATIVE



| DROPPED CLUBS: 1  DROPPED MEMBERS |    | 15 CLUBS OF 31 ADDED 1 OR MORE<br>NEW MEMBERS | GENDER DISTRIBUTION  MALE 395 (58.87%)  FEMALE 276 (41.13%)  Women Percentage Fiscal Year Goal: 38% |     |
|-----------------------------------|----|-----------------------------------------------|-----------------------------------------------------------------------------------------------------|-----|
| DECEASED                          | 10 | CLICK HERE FOR CUMULATIVE                     | TOTAL FAMILY UNIT MEMBERS                                                                           | 129 |
| CLUB CANCELLED                    | 6  | MEMBERSHIP DATA                               | FAMILY MEMBERS PAYING HALF