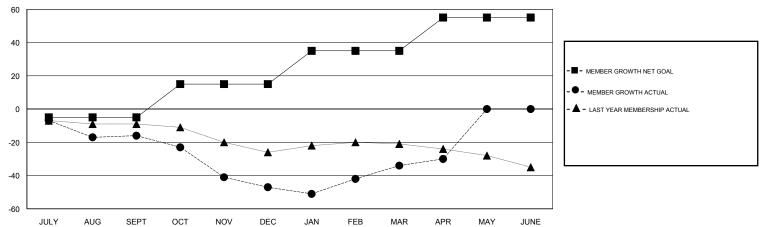

## GOALS AND ACTUAL MEMBERS CUMULATIVE

| DROPPED CLUBS: 1  DROPPED MEMBERS |    | 15 CLUBS OF 31 ADDED 1 OR MORE<br>NEW MEMBERS | GENDER DISTRIBUTION  MALE 395 (58.87%)  FEMALE 276 (41.13%)  Women Percentage Fiscal Year Goal: 38% |     |
|-----------------------------------|----|-----------------------------------------------|-----------------------------------------------------------------------------------------------------|-----|
| DECEASED                          | 10 | CLICK HERE FOR CUMULATIVE                     | TOTAL FAMILY UNIT MEMBERS                                                                           | 129 |
| CLUB CANCELLED                    | 6  | MEMBERSHIP DATA                               | FAMILY MEMBERS PAYING HALF                                                                          | 66  |
| OTHER                             | 76 |                                               | DUES                                                                                                |     |
| TOTAL                             | 92 |                                               |                                                                                                     |     |